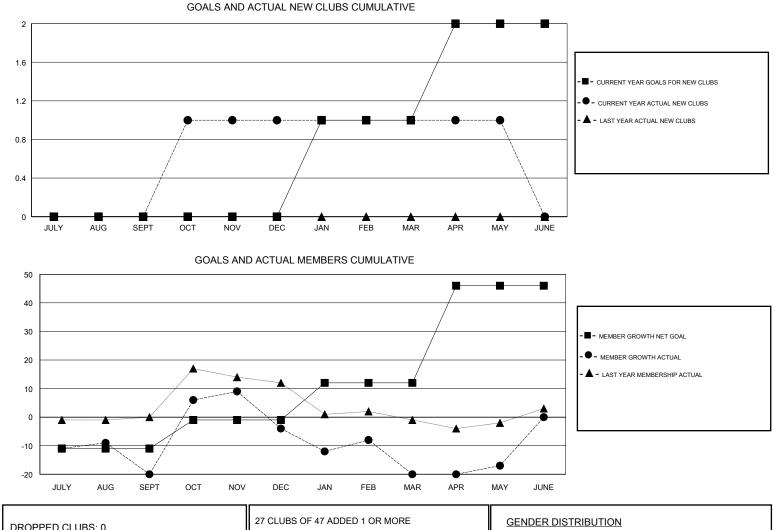

## GMT CA

| Clubs                 |               |           |               | Members               |                           |                         |                                                    |
|-----------------------|---------------|-----------|---------------|-----------------------|---------------------------|-------------------------|----------------------------------------------------|
| RESULTS FOR 2017-2018 |               |           |               | RESULTS FOR 2017-2018 |                           |                         |                                                    |
| QUARTER               | NEW CLUB GOAL | NEW CLUBS | DROPPED CLUBS | QUARTER               | MEMBER GROWTH NET<br>GOAL | MEMBER GROWTH<br>ACTUAL | DROPPED<br>MEMBERS ACTUAL<br>(including transfers) |
| JULY/AUG/SEPT         | 0             | 0         | 0             | JULY/AUG/SEPT         | -11                       | 13                      | 32                                                 |
| OCT/NOV/DEC           | 0             | 1         | 0             | OCT/NOV/DEC           | 10                        | 44                      | 26                                                 |
| JAN/FEB/MAR           | 1             | 0         | 0             | JAN/FEB/MAR           | 13                        | 17                      | 31                                                 |
| APR/MAY/JUNE          | 1             | 0         | 0             | APR/MAY/JUNE          | 34                        | 23                      | 19                                                 |

| DROPPED CLUBS: 0 |     | 27 CLUBS OF 47 ADDED 1 OR MORE | GENDER DISTRIBUTION                        |        |
|------------------|-----|--------------------------------|--------------------------------------------|--------|
|                  |     | NEW MEMBERS                    | MALE 1,045 (81.01%)<br>FEMALE 245 (18.99%) |        |
| DROPPED MEMBERS  |     |                                | Women Percentage Fiscal Year Goal: 20%     |        |
| DECEASED         | 30  | CLICK HERE FOR CUMULATIVE      | TOTAL FAMILY UNIT MEMBERS                  | 200    |
| CLUB CANCELLED   | 0   | MEMBERSHIP DATA                |                                            | 102    |
| OTHER            | 78  |                                | FAMILY MEMBERS PAYING HALF<br>DUES         | 103    |
| TOTAL            | 108 |                                |                                            |        |
| NDD0/0/          | ~ ~ |                                | х I                                        | 5 4 64 |